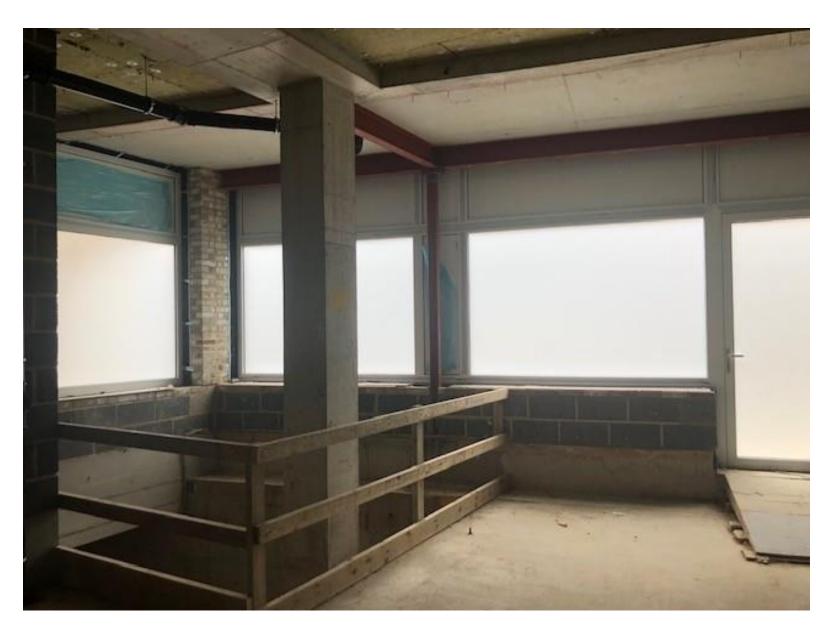

## **Description**

A self-contained retail / office commercial unit arranged over the ground and lower ground floors of this mixed use building. Both floors are predominantly open plan with the benefit of frontage on to Surrey Row. There is also the opportunity of installing a lift to interconnect the two floors.

The premises fall under Class E and therefore suitable for a variety of uses including all retail, office use and a showroom. There is also the option to install an internal lift to interconnect the two floors.

## **Description**

Self-contained Unit Ground & Lower Ground Floors Frontage Open plan Central SE1 location Shell & Core condition