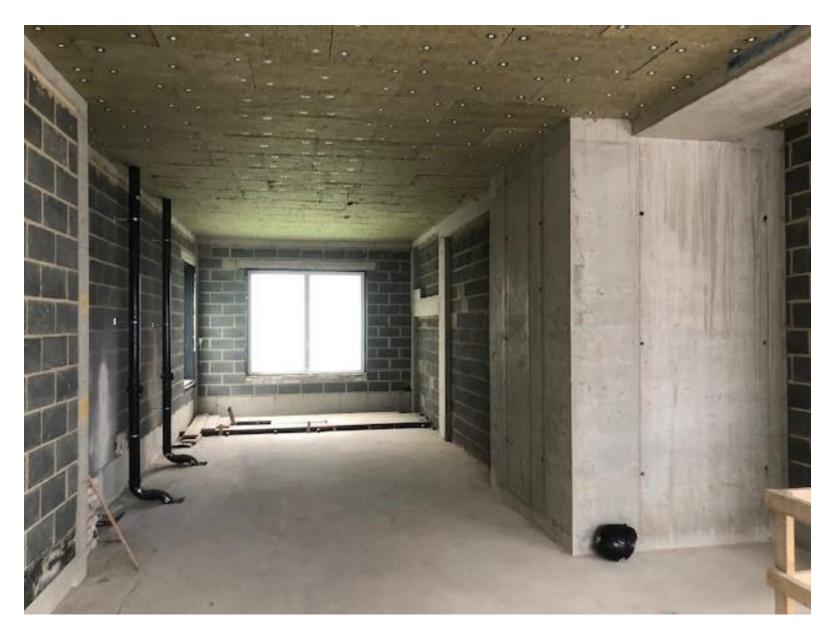

## **Description**

A self-contained retail / office commercial unit arranged over the ground and lower ground floors of this mixed use building. Both floors are predominantly open plan with the benefit of frontage on to Surrey Row. There is also the opportunity of installing a lift to interconnect the two floors.

VAT: VAT is NOT payable on the purchase price.

To be sold in 'Shell & Core' condition on a new 999 year lease at a peppercorn ground rent. The property is now available to view by appointment only.

Price: £825,000 to be sold with vacant possession.