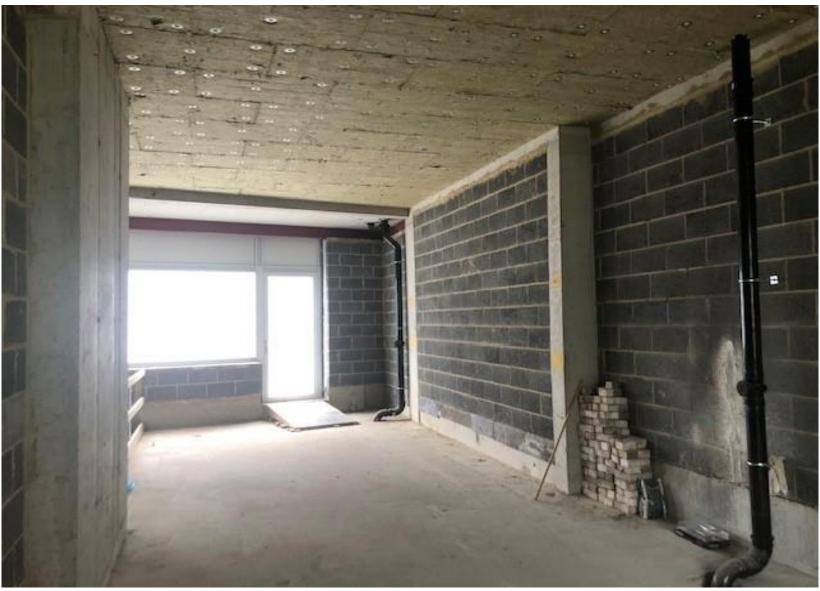

## **Description**

A self-contained retail / office commercial unit arranged over the ground and lower ground floors of this mixed use building. Both floors are predominantly open plan with the benefit of frontage on to Surrey Row. There is also the opportunity of installing a lift to interconnect the two floors.

## **Description**

Self-contained Unit Ground & Lower Ground Floors Frontage Open plan Central SE1 location Shell & Core condition