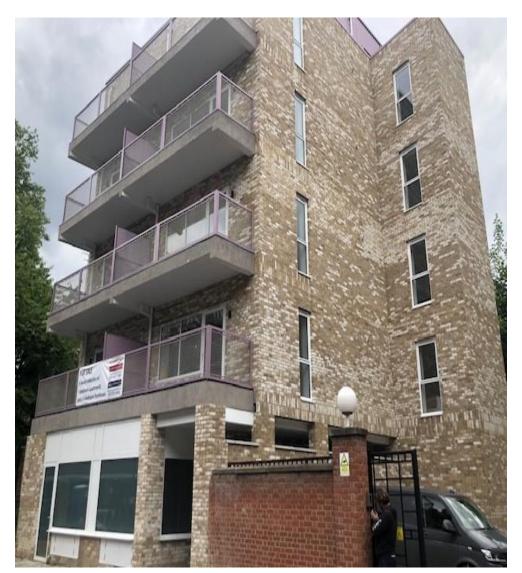

49 SURREY ROW, LONDON SE1 0BY GROUND / LOWER GROUND FLOORS 1,862 SQ FT ( 173 SQM) GIA

AVAILABLE NOW VIRTUAL FREEHOLD OFFERED FOR SALE - £825,000

## **Description**

A self-contained retail / office commercial unit arranged over the ground and lower ground floors of this mixed use building. Both floors are predominantly open plan with the benefit of frontage on to Surrey Row. There is also the opportunity of installing a lift to interconnect the two floors.