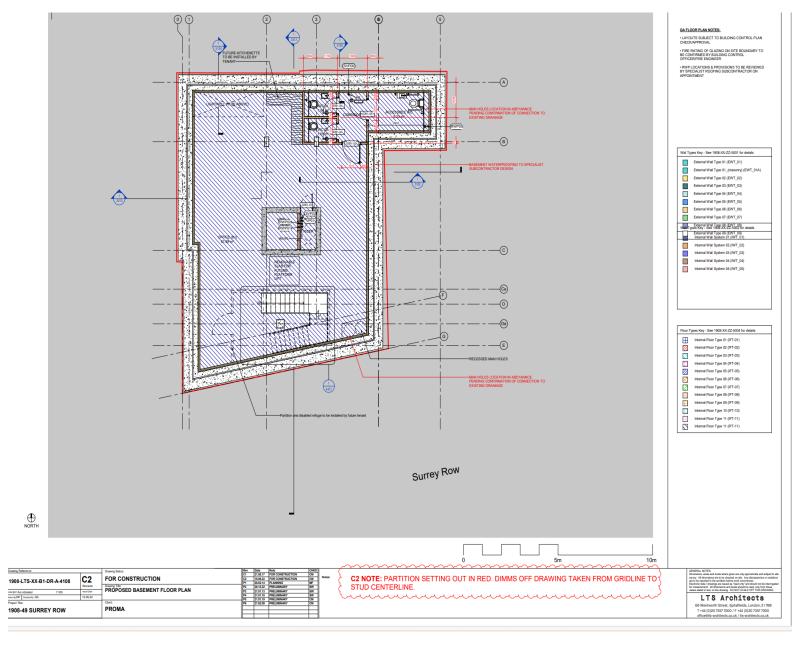

## **Description**

A self-contained retail / office commercial unit arranged over the ground and lower ground floors of this mixed use building. Both floors are predominantly open plan with the benefit of frontage on to Surrey Row. There is also the opportunity of installing a lift to interconnect the two floors.

The premises fall under Class E and therefore suitable for a variety of uses including all retail, office use and a showroom. There is also the option to install an internal lift to interconnect the two floors.

Alternatively, the Vendor may consider undertaking additional works for the proposed purchaser subject to terms.

Size

Ground Floor: 850 sq ft (79 sqm).

Lower Floor: 1,012 sq ft (944 sqm).

Total: 1,862 sq ft (173 sqm).

## **Description**

Self-contained Unit Ground & Lower Ground Floors Frontage Open plan Central SE1 location Shell & Core condition

#### Size

1,862 sq ft (173 sqm).