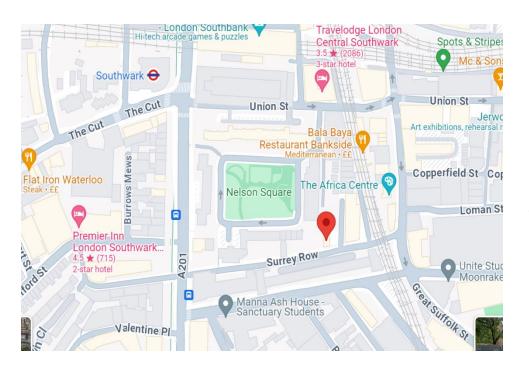

The property is located on Surrey Row, close to the junction with

All local amenities can be found on Great Suffolk Street, Blackfriars

Blackfriars Road and within walking distance to Southwark

#### MISREPRESENTATION ACT 1967

Location

underground station.

Road and The Cut.