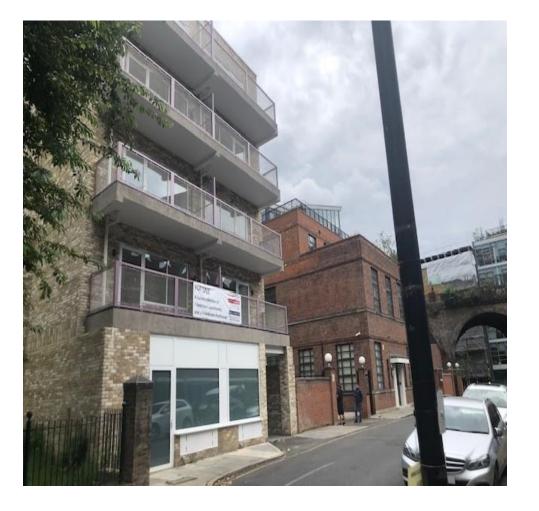

49 SURREY ROW, LONDON SE1 0BY GROUND / LOWER GROUND FLOORS 1,862 SQ FT ( 173 SQM) GIA

AVAILABLE NOW VIRTUAL FREEHOLD OFFERED FOR SALE - £825,000

## **Description**

A self-contained retail / office commercial unit arranged over the ground and lower ground floors of this mixed use building. Both floors are predominantly open plan with the benefit of frontage on to Surrey Row. There is also the opportunity of installing a lift to interconnect the two floors.

The property is located on Surrey Row, close to the junction with

All local amenities can be found on Great Suffolk Street, Blackfriars

Blackfriars Road and within walking distance to Southwark