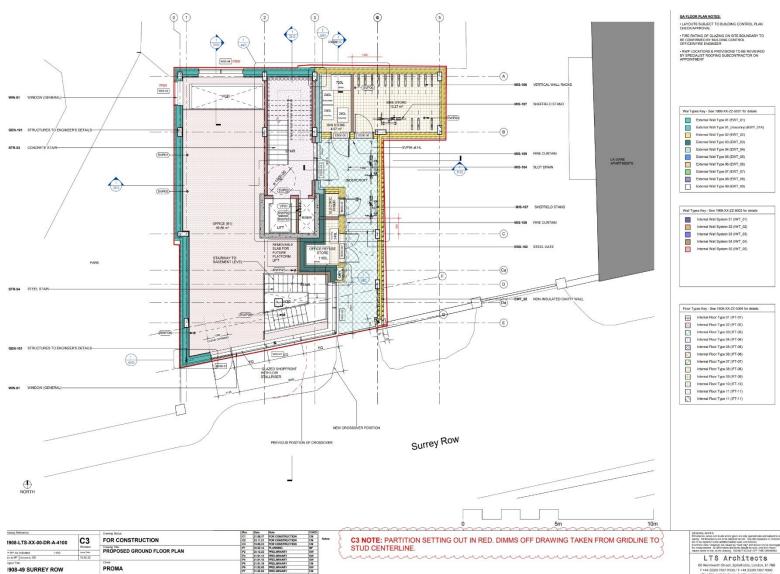

## **Description**

A self-contained retail / office commercial unit arranged over the ground and lower ground floors of this mixed use building. Both floors are predominantly open plan with the benefit of frontage on to Surrey Row. There is also the opportunity of installing a lift to interconnect the two floors.

The premises fall under Class E and therefore suitable for a variety of uses including all retail, office use and a showroom. There is also the option to install an internal lift to interconnect the two floors.

Alternatively, the Vendor may consider undertaking additional works for the proposed purchaser subject to terms.

Size

Ground Floor: 850 sq ft (79 sqm).

Lower Floor: 1,012 sq ft (944 sqm).

Total: 1,862 sq ft (173 sqm).

## **Description**

Self-contained Unit Ground & Lower Ground Floors Frontage Open plan Central SE1 location Shell & Core condition

#### Size

1,862 sq ft (173 sqm).